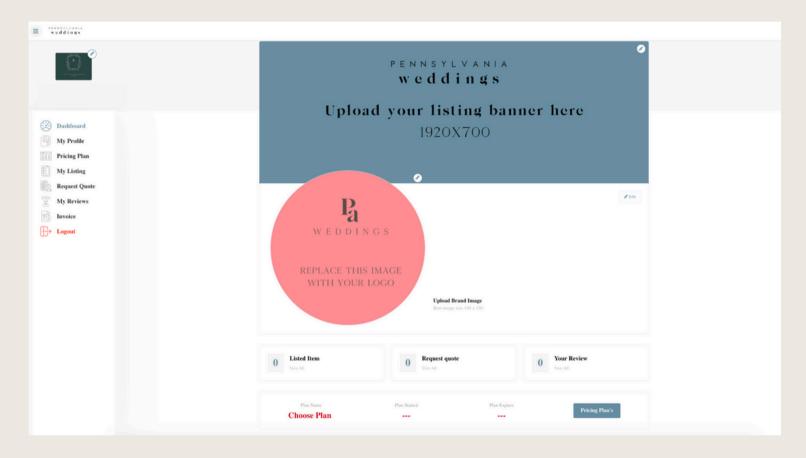

#### YOUR VENDOR DASHBOARD

Once you have created your vendor account, you will be taken to your private dashboard page within our website.

#### IMAGE UPLOADS

You can upload 3 images for your vendor profile. A Banner (1920x700px), your Logo (150x150px) and a profile photo (600x450px). It is highly recommend you upload your images/logo in the correct sizes and use high-res images. For the best front-end view keep heads and important details about .25" in to avoid any cut-off. JPG works best here. Make sure to save as high quality. While our upload max is 512mb, anything larger will take some extra time to upload or kick-back if not pre-optimized. You can create your images within Photoshop or Canva.

## WHAT YOUR DASHBOARD WILL LOOK LIKE AFTER IMAGE UPLOADS

#### LEFT SIDE WIDGETS

Dashboard: What you see here above

My Profile: Where your info goes

*Pricing Plan:* Where you can purchase advertising plans or view your plans.

*My Listing:* For advertising plans only, vendor profiles do not have listings.

*Request Quote:* For advertising plans only, this is where you'll see messages from couples

*My Reviews:* For Advertising plans only, this is where you'll see reviews couples have left on your listing page.

Invoice: Your advertising invoices.

Logout: Make sure to logout when done.