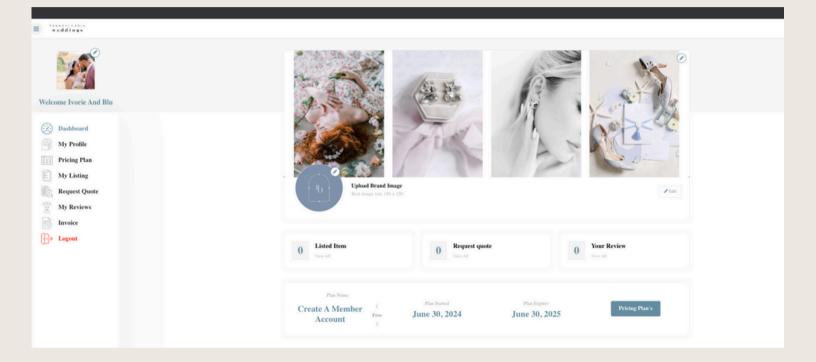

## WHAT IS A VENDOR PROFILE PAGE?

A vendor profile page is a page on our website that acts as a snapshot of your business. It also activates your membership to some of our exclusive benefits.

Once you create your account, you can upload a banner photo, your logo, profile photo and about info. This will display on the front-end (live on the site). If you have an active advertising plan, your listings will show here along with your gallery/video, google map and reviews.

#### IMAGE UPLOADS

You can upload 3 images for your vendor profile. A Banner (1920x700px), your Logo (150x150px) and a profile photo (600x450px). It is highly recommend you upload your images/logo in the correct sizes and use high-res images. For the best front-end view keep heads and important details about .25" in to avoid any cut-off. JPG works best here. Make sure to save as high quality. While our upload max is 512mb, anything larger will take some extra time to upload or kick-back if not pre-optimized. You can create your images within Photoshop or Canva.