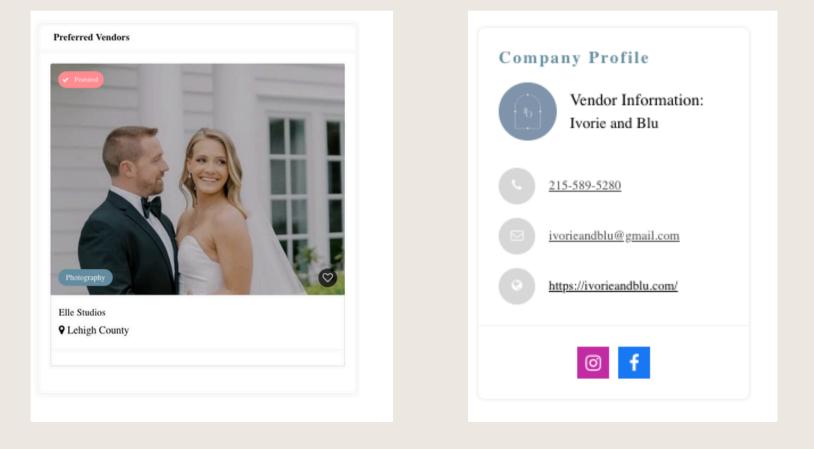

#### PREFERRED VENDORS

Have you worked with any of the vendors who also list on our vendor guide? You can add them to your page under the "Preferred Vendors" section. Just select from the vendors in our drop down list and add them to your page. On the front-end (live site) their listing will display. This feature is great for couples to see who you've worked with and can help with bookings. Please note, only the vendors that have a listing can be added here. Unfortunately, vendors who just have a profile page cannot be added.

|                               | Add New Team |  |
|-------------------------------|--------------|--|
| Preferred Vendors             |              |  |
| Select Your Favorite Listings |              |  |
| St. John Media                |              |  |
| Ellory Rentals                |              |  |
| Elle Studios                  |              |  |
|                               |              |  |