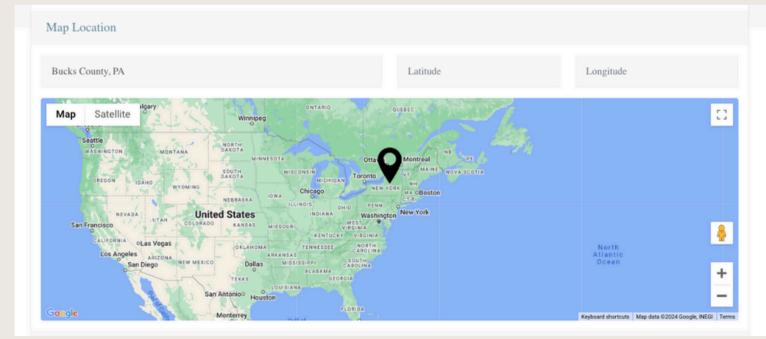

## GOOGLE MAP

To have a google map display on your listing page, enter the address of your business (or list county if home based). If you have a business address open to the public or are a venue, please add in the Latitude and Longitude of your address. If you leave this blank, it will not allow you to submit your listing.

To find the L+L of your address, go to google, enter your address or town name and wait for the google pin code to appear. right click and copy the top row to get the L+L codes.

## L+L CODES

Longitude is the one with the (-) next to the number. Make sure to delete the commas!